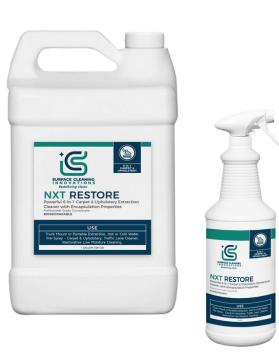

## An Advanced Extraction Cleaner with the power to clean and encapsulate soil

NXT Restore is an advanced formula extraction cleaner that can be used as a prespray, prescrub high soil remover, and is perfect for in machine standard extraction and rinse extraction. NXT Restore is not only a powerful cleaner, it encapsulates into dry crystals which reduces wicking, resist resoiling, and continues to release soil through vacuuming. The combination of a cleaner that is powerful enough to remove the toughest soil and encapsulate for new soil resistance is unique in the industry.

## Available in the following sizes:

- 16 oz (12 per case)
- 1 gal. (4 per case)55 gal. drums
- 5 Gallon pails 264 Gallon Totes

32 oz (12 per case)